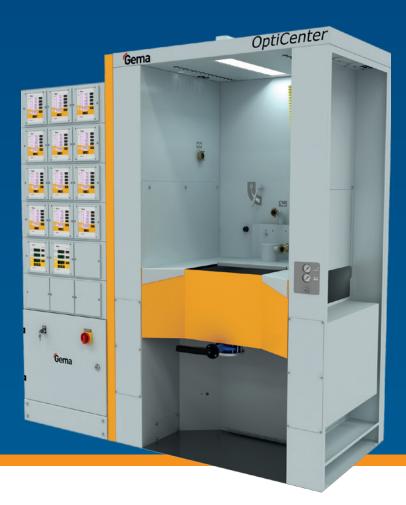

# **OptiCenter OC04/05**

The basic solution for your powder management

# **OptiCenter 0C04/05**

- Basic powder center with semi-automated cleaning
- Flexibility thanks to its large powder hopper
- Fast color changes
- Excellent coating results
- Modular concept
- With OptiFlow Injector or OptiSpray AP01 Technology
- Basic center to start an efficient powder management or for retrofits

# OptiCenter OC04 / 05

#### Compact Design

- Electrostatics + Powder Management
- Caraca
- Space-saving design