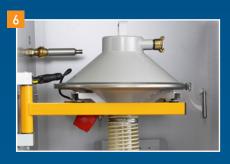

### **Powder Hopper**

- Optimized hopper volume up to 60 liters
- Suitable for up to 30 guns
- Short suction tubes
- Fast triggering On/Off of the guns
- Perfect fluidization
- Manual filling and emptying

#### **Powder Hopper Cleaning**

- Fast and easy cleaning of powder hopper
- Automatic cleaning of the application pump OptiSpray AP01 and OptiFlow injectors
- Automatic cleaning of the suction tubes and powder hoses