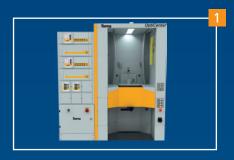

### **Powder Hopper**

- Optimized hopper volume up to 60 liters
- Suitable for up to 30 guns
- Short suction tubes
- Fast triggering On/Off of the guns
- Perfect fluidization
- Manual filling and emptying

#### **Powder Hopper Cleaning**

- Fast and easy cleaning of powder hopper
- Automatic cleaning of the application pump OptiSpray AP01 and OptiFlow injectors
- Automatic cleaning of the suction tubes and powder hoses