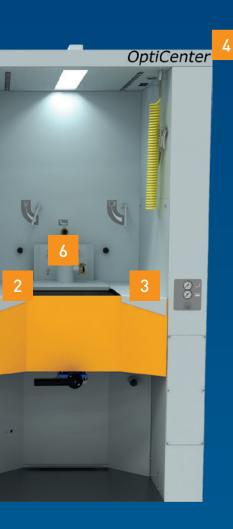

# **OptiCenter OC04/05**

The basic solution for your powder management

# **OptiCenter 0C04/05**

- Basic powder center with semi-automated cleaning
- Flexibility thanks to its large powder hopper
- Fast color changes
- Excellent coating results
- Modular concept
- With OptiFlow Injector or OptiSpray AP01 Technology
- Basic center to start an efficient powder management or for retrofits

# OptiCenter OC04 / 05