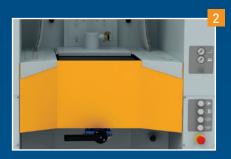

# OptiFlow Injector (OptiCenter OC04)

- Optimized design with 135° angle and short suction tube
- Less compressed air consumption for same conveying capacity
- Patented DVC-Technology (Digital Valve Control) for precise and reproducible coating results

## OptiSpray AP01 Technology (OptiCenter 0C05)

- Unique single chamber designSIT concept
  - (Smart Inline Technology)
- Automatic wear part diagnostic
   Compact design for a perfect system integration
- Stable application quality over long periods
- Up to 15% powder savings
- Automatic cleaning program for color change
- Easy maintenance