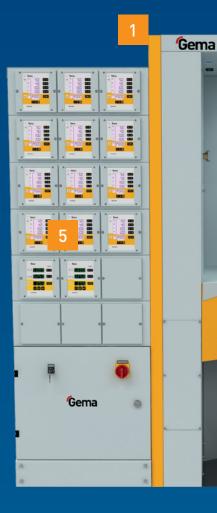

# OptiStar

- Intuitive Interface
- Easy programming of high voltage, current and powder output
  DVC (Digital Valve Control) for
- DVC (Digital Valve Control) for accurate and repeatable powder output settings
- PCC (Precise Charge Control) for exact current control below 10 μA in 0.5 increments
- in 0.5 increments - CAN-Bus for communication with
- superior control system
- Robust and rugged design