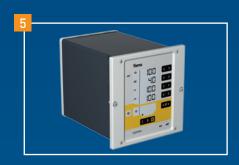

# OptiStar

- Intuitive Interface
- Easy programming of high voltage, current and powder output
  DVC (Digital Valve Control) for
- DVC (Digital Valve Control) for accurate and repeatable powder output settings
- PCC (Precise Charge Control) for exact current control below 10 μA in 0.5 increments
- in 0.5 increments - CAN-Bus for communication with
- superior control system
- Robust and rugged design