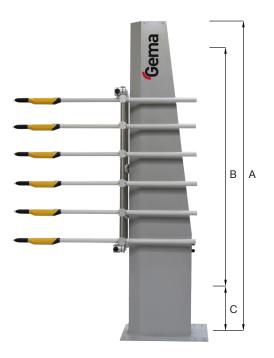

0.08 - 0.6 m/s 0.1 - 2.0 m/s<sup>2</sup> max. 25 kg 230 V, 50/60 Hz 0°C up to +40°C 400 watt degree of protection IP 54 insulation class F

| Reciprocator ZA10         |         |
|---------------------------|---------|
| Total height (A)          | 2760 mm |
| Adjustable stroke (B)     | 1800 mm |
| Lower reversing point (C) | 265 mm  |