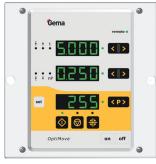

OptiMove axis control

# OptiMove CR08 axis control

- · User-friendly and intuitive operation
- · Programming via touch panel
- Up to 255 programs storable
- · Segment operation and stroke adjustment
- Cycle times displayed
- Can be integrated into control cabinet AS01/02
  and stand-alone control cabinet