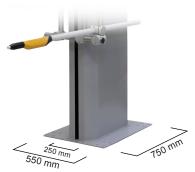

0.08 - 0.6 m/s 0.1 - 2.0 m/s<sup>2</sup> max. 25 kg 230 V, 50/60 Hz 0°C up to +40°C 400 watt degree of protection IP 54 insulation class F

| Reciprocator ZA10         |         |
|---------------------------|---------|
| Total height (A)          | 2760 mm |
| Adjustable stroke (B)     | 1800 mm |
| Lower reversing point (C) | 265 mm  |

### Mounting Versions:

- XT03 manual trolley
- Direct fixation on concrete floor (with plugs)