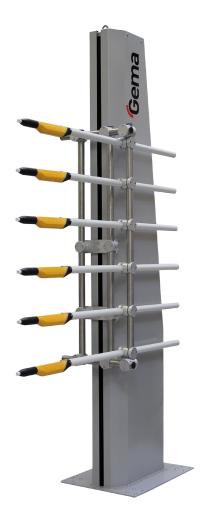

## The powerful basic reciprocator

The ZA10 reciprocator is the perfect entry-level model for customers from different markets and with various application demands.

The size (stroke length = 1800 mm) allows a loading capacity of up to 25 kg (6 automatic guns). The reciprocator distinguishes itself by its robust design and easy integration into existing coating systems as

stand-alone reciprocator.

The vertical reciprocator ZA10 is equipped with a state-of-the-art drive technology, a synchronized motor with servo drive. Thanks to the high efficiency during continuous operation this advanced drive technology excels conventionally used AC induction motors.

### **Customer Benefits:**

- Suitable for short-stroke and long-stroke operation
- Slim column design allows space-saving arrangement of the guns
- Extremely smooth running through toothed belt transmission
- Maintenance-free synchronized motor
- · Free axis programming via OptiMove CR08 axis control
- 255 storable programs